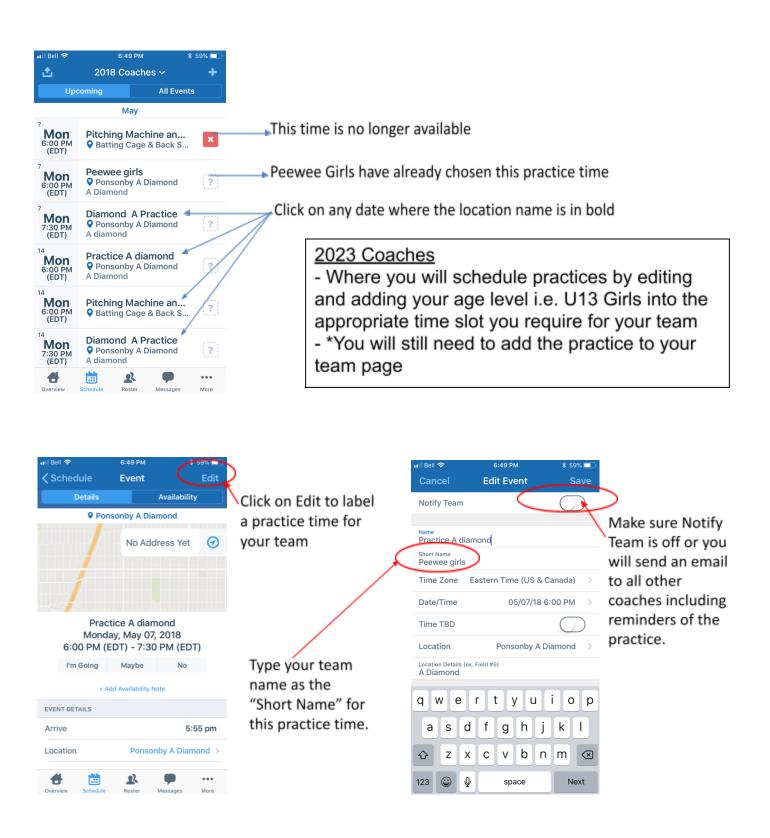

All practices are being scheduled using "2023 Coaches" on TeamSnap. The location and times have been added to that team on TeamSnap. If/when more diamond time becomes available, you will be able to select a date where the label in bold is <u>not a team name</u>. Each team can select 1 time each week if preferred. Keep in mind, this is 'house league' and several practices or games may not be desirable for your group.