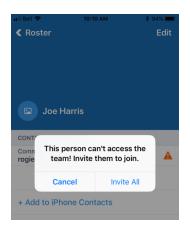

Note: Have your parents review the information for their child. They can edit the details and show/hide any information, but need to do it from their own account by clicking "Private".

If a parent says they can't access TeamSnap... Click on their child's name in the Roster section Orange Yield symbol Means they can't access it Click on the Yield symbol and select "Invite All" They will be sent an email with a link to join TeamSnap